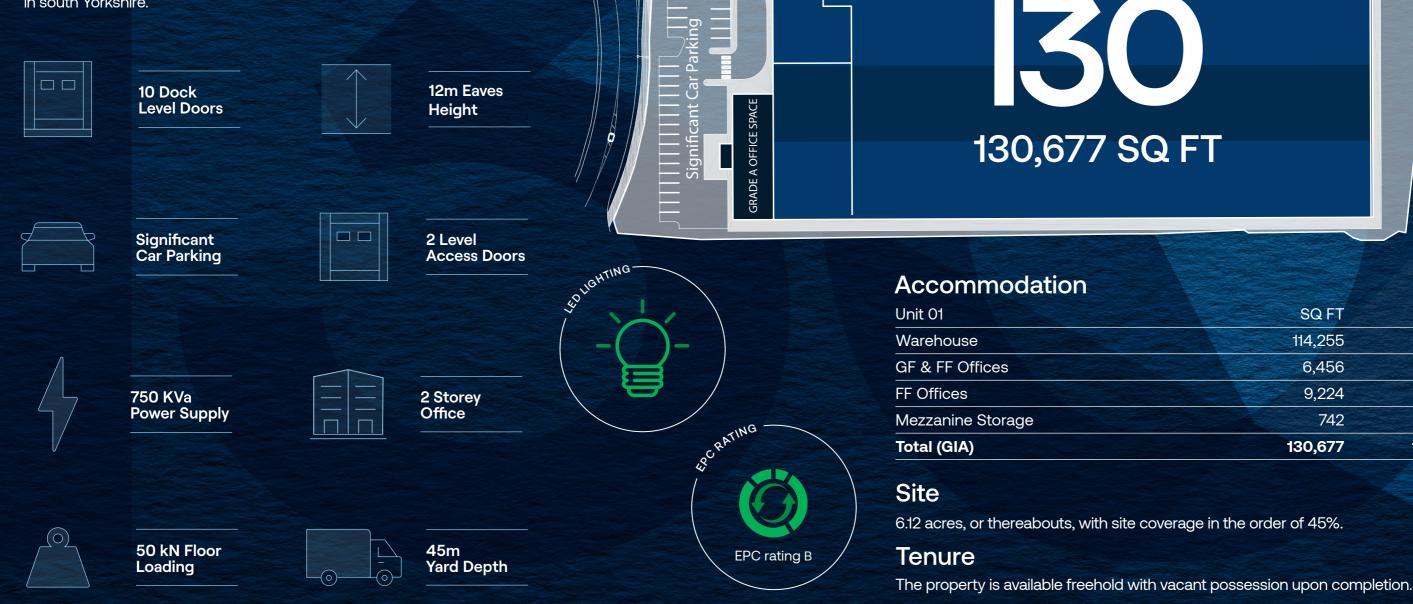

## Trax Park 130

| 130,677 | 12,140.2 |
|---------|----------|
| 742     | 68.9     |
| 9,224   | 856.9    |
| 6,456   | 599.8    |
| 114,255 | 10,614.6 |
| JULI    | 00.101   |