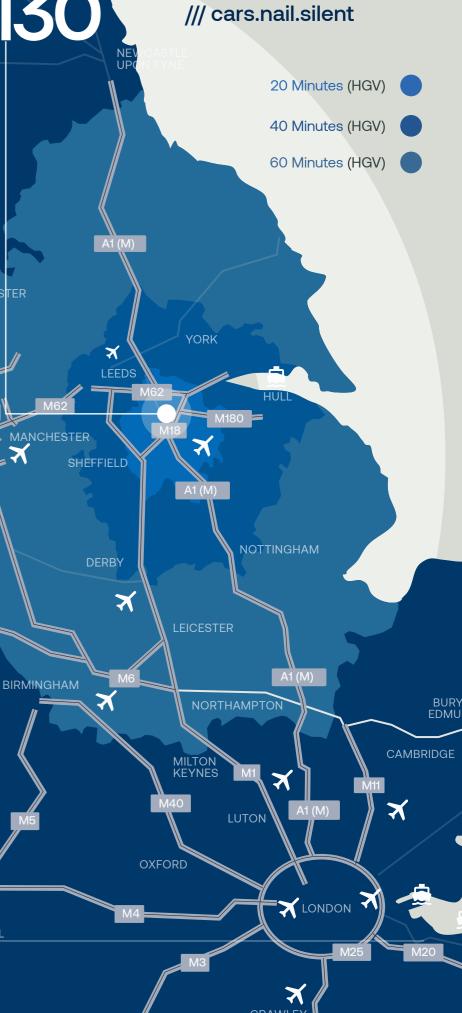

## Trax Park 130

| ROAD         | DISTANCE   | ТІМЕ         |
|--------------|------------|--------------|
| M18 (J3)     | 1.5 miles  | 3 mins       |
| A1 (M) (J36) | 2.3 miles  | 8 mins       |
| Doncaster    | 2 miles    | 9 mins       |
| Sheffield    | 20.8 miles | 29 mins      |
| Leeds        | 35.1 miles | 53 mins      |
| Manchester   | 72.0 miles | 1 hr 28 mins |