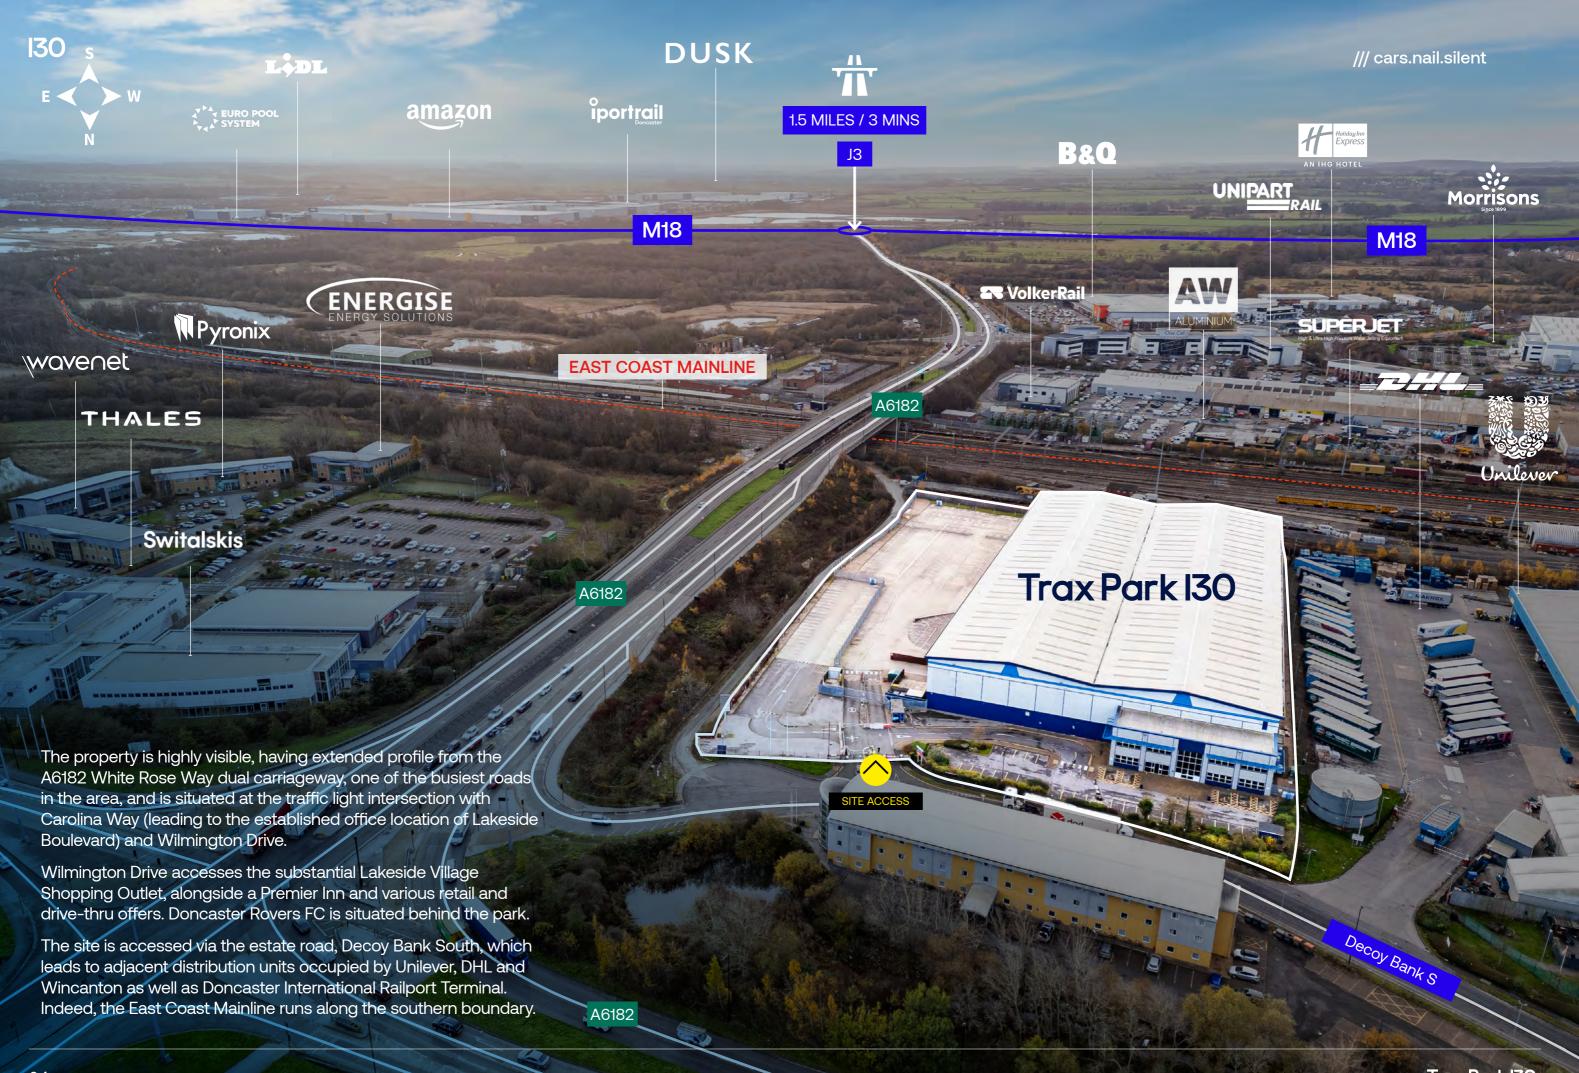

Strategically located, the property is just 1.5 miles north of Junction 3 of the M18 motorway and 2 miles southeast of Doncaster City Centre.

Located just one mile north of Junction 3 on the M18 motorway

## High Standards, **Higher Efficiency**

In addition to the main dual bay warehouse as part of the Grade A refurbishment, there is a small two storey office addition to the front (northern) elevation. The northeastern corner of the property is presently partitioned off to provide a dedicated car valeting area but this could easily be reinstated.