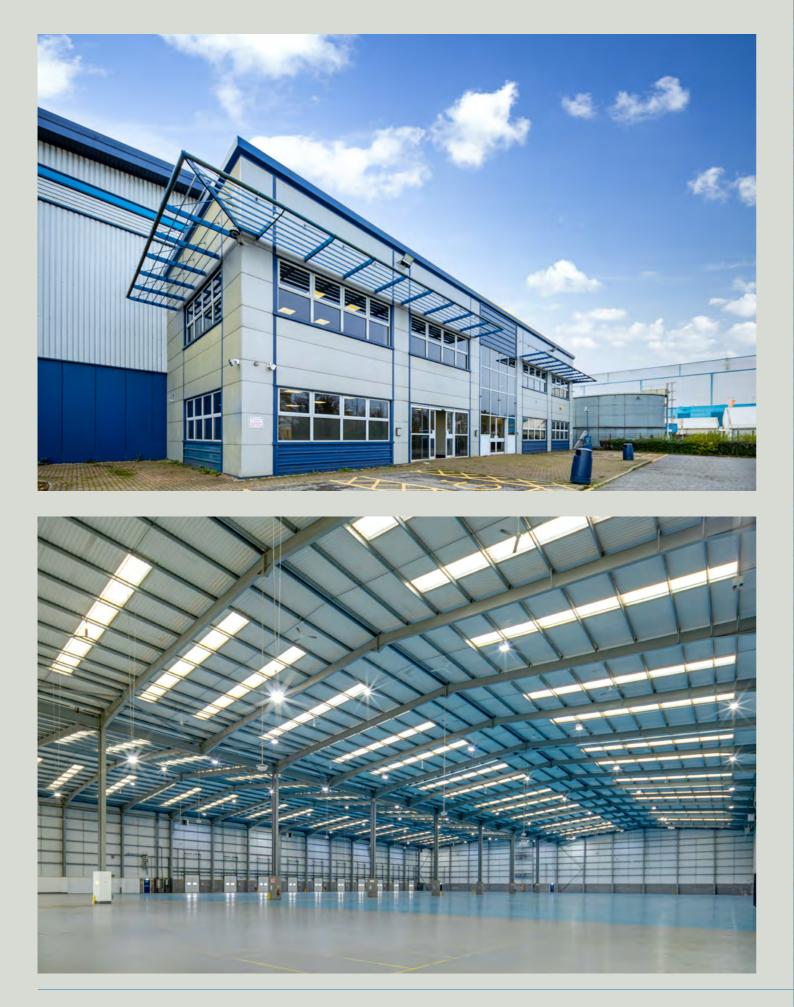

## High Specification Distribution Warehouse

The property is set to undergo a full refurbishment to a Grade A modern specification. Its high specification incorporates numerous ESG measures, including the installation of energy-efficient LED lighting.

Additional first-floor office accommodation, originally installed by the initial occupier and later repurposed as a dedicated call centre, remains intact. This modern office space spans two floors, offering features such as suspended ceilings, raised floors, and air conditioning to ensure a comfortable and professional working environment.

## High Standards, **Higher Efficiency**

In addition to the main dual bay warehouse as part of the Grade A refurbishment, there is a small two storey office addition to the front (northern) elevation. The northeastern corner of the property is presently partitioned off to provide a dedicated car valeting area but this could easily be reinstated.