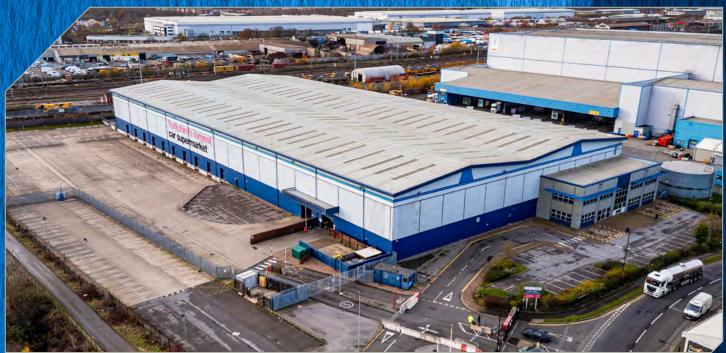

## Trax Park 130

A standalone self-contained site featuring generous parking capacity