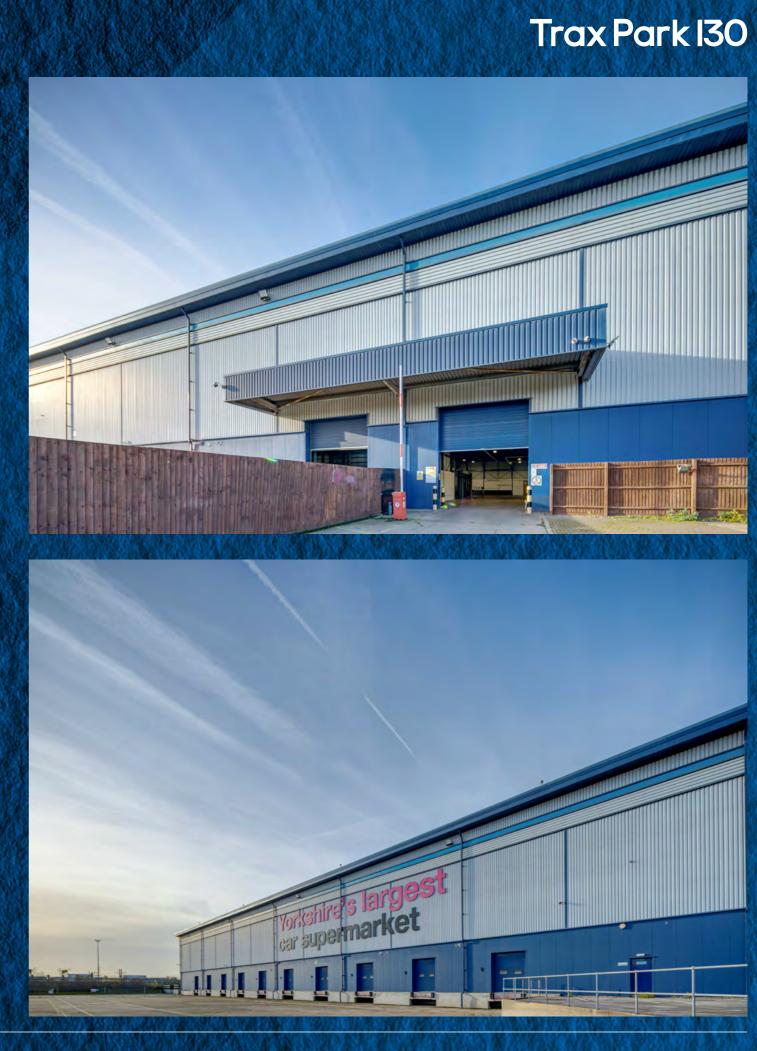

# Trax Park 130

Doncaster, DN4 5PD

TO LET - 130,677 SQ FT High Specification Distribution Warehouse

/// cars.nail.silent

## Trax Park 130

A standalone self-contained site featuring generous parking capacity