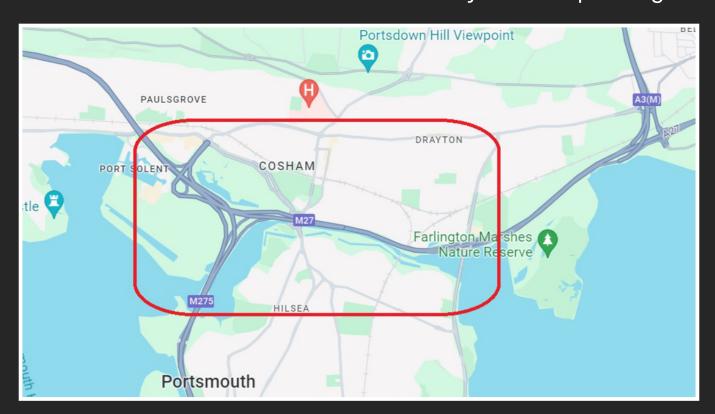

## LOCATION

As close to North Harbour / Junction 12 of the M27 motorway as possible.