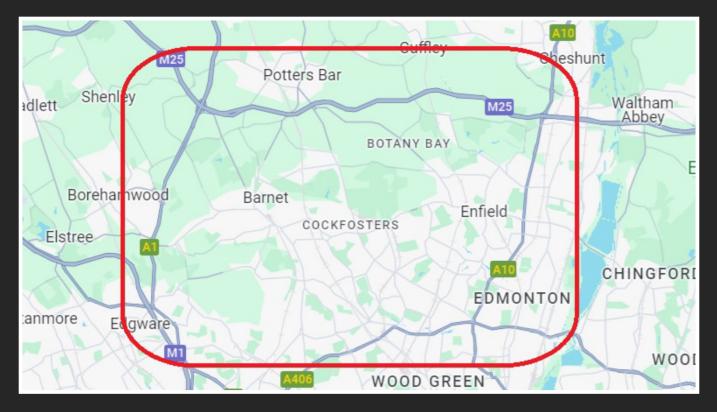

#### **LOCATION:**

North London between the M25 and A406 as indicated above.

**SIZE:** 3.0-3.5 acres.

TENURE: Freehold.

**TIMING:** Q4 2024 / Q1 2025.