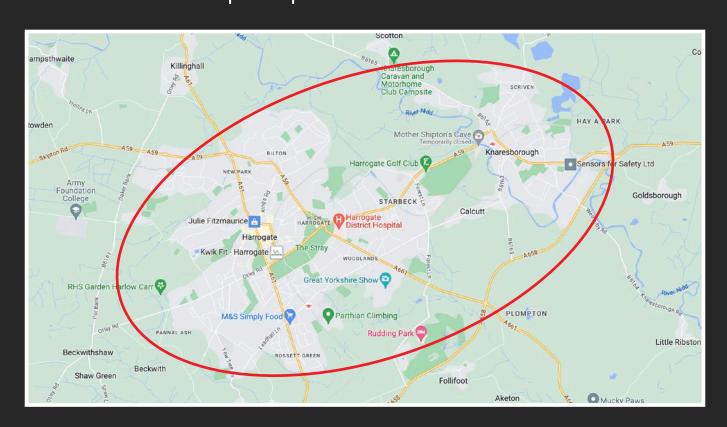

# LOCATION:

Within the main Harrogate / Knaresborough urban area, ideally close to other automotive retail and/or retail warehousing/ supermarkets/leisure parks with good profile to main arterial route.