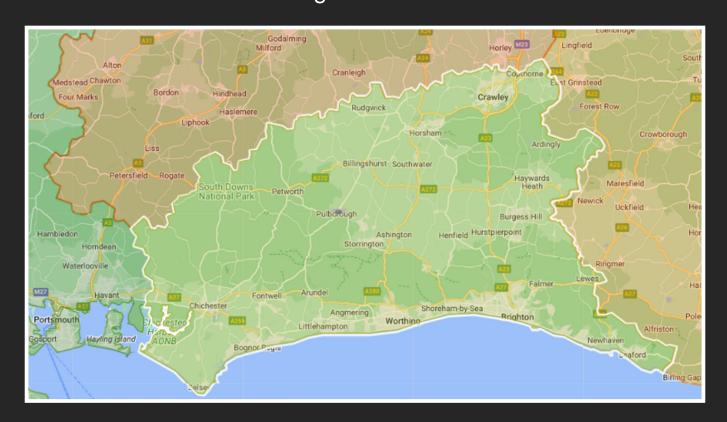

# LOCATION:

Essentially limited to West Sussex (or just outside) as shown above, with the preference being the more central locations in or close to centres of population.