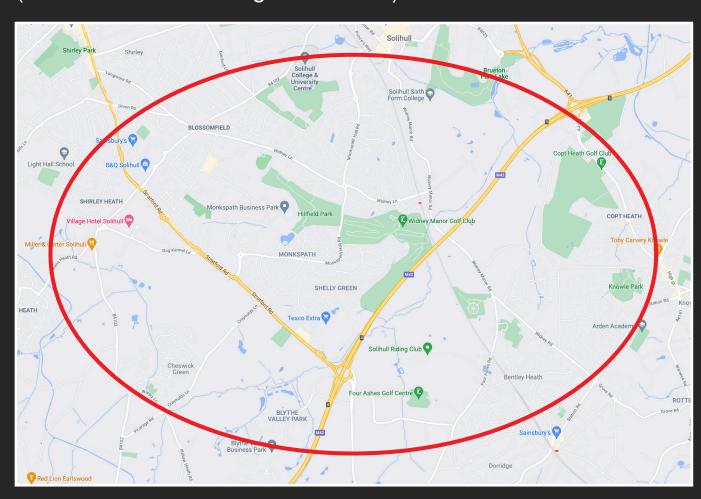

## **NEW REQUIREMENT**

SOLIHULL — Workshop / PDI Facility (on behalf of a leading car retailer)

**LOCATION:** Solihull and surrounds; ideally close to A34 Stratford Road / Monkspath.

**SIZE**: 8,000 – 15,000 sq ft (preference is c.10,000 sq ft). Large secure yard if possible.

## **DESCRIPTION:**

Modern serviceable aftersales accommodation within easy access to the group's vehicle dealerships in and around Stratford Road / Monkspath Hall Road / Highlands Road.

Needs to be existing property rather than a development site. Priority will be afforded to those opportunities that include secure car parking / vehicle compound.