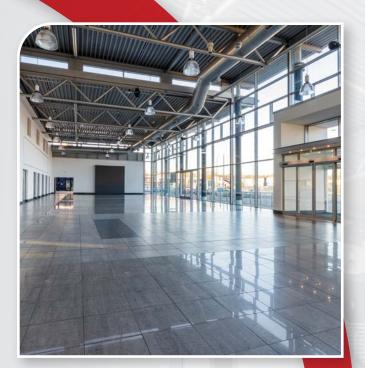

#### Description

A purpose-built car dealership constructed in 2003, primarily arranged in three sections; main showroom, workshop and a detached bodyshop, together with open and secure parking areas on three sides.

The buildings have heating and lighting. The workshop and bodyshop have full-height loading doors and the showroom is accessed via glazed sliding doors. The workshop has a minimum eaves height of 6.3m and the showroom 7.0m.