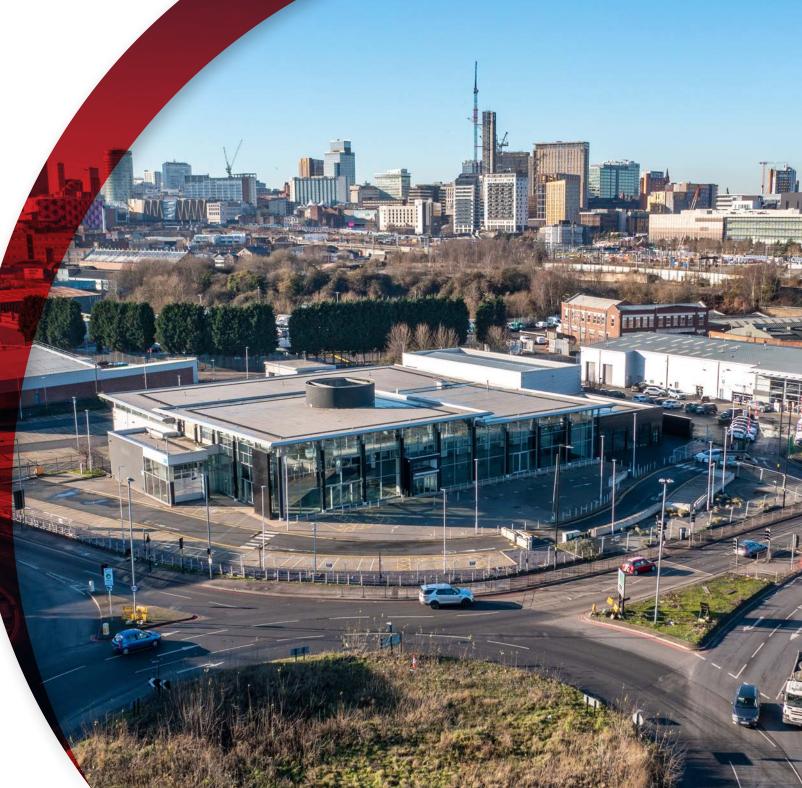

### Location

A mile from Birmingham City Centre, prominently on the edge of the Clean Air Zone on the Inner Ring Road at the roundabout junction of Lawley Middleway and Great Barr Street with substantial frontages on to both. The A38 Aston Express Way provides rapid access to the M6 (5.6 miles) and the national motorway network.

#### Description

A purpose-built car dealership constructed in 2003, primarily arranged in three sections; main showroom, workshop and a detached bodyshop, together with open and secure parking areas on three sides.