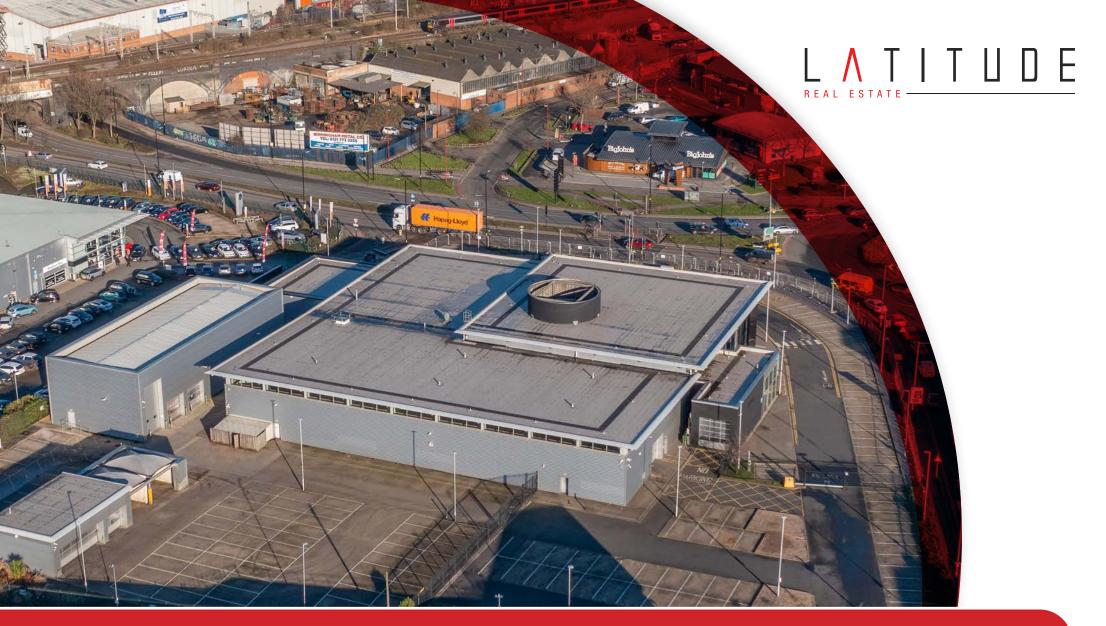

# TO LET

**47,400 sq ft on 2.8 acres** 235 Lawley Middleway Birmingham B4 7XH

- Standalone former car dealership
- Secure parking and yard areas
- 47,400 sq ft on 2.8 acres
- Prominent Inner Ring Road location
- Available on a flexible lease

### Location

A mile from Birmingham City Centre, prominently on the edge of the Clean Air Zone on the Inner Ring Road at the roundabout junction of Lawley Middleway and Great Barr Street with substantial frontages on to both. The A38 Aston Express Way provides rapid access to the M6 (5.6 miles) and the national motorway network.

#### Description

A purpose-built car dealership constructed in 2003, primarily arranged in three sections; main showroom, workshop and a detached bodyshop, together with open and secure parking areas on three sides.