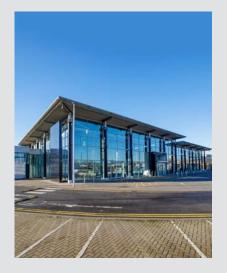

#### Description

A purpose-built car dealership constructed in 2003, primarily arranged in three sections; main showroom, workshop and a detached bodyshop, together with open and secure parking areas on three sides.

The buildings have heating and lighting. The workshop and bodyshop have full-height loading doors and the showroom is accessed via glazed sliding doors. The workshop has a minimum eaves height of 6.3m and the showroom 7.0m.