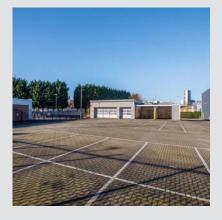

#### Description

A purpose-built car dealership constructed in 2003, primarily arranged in three sections; main showroom, workshop and a detached bodyshop, together with open and secure parking areas on three sides.

Parking - 217 marked spaces

**Tenure** New flexible lease – terms on application