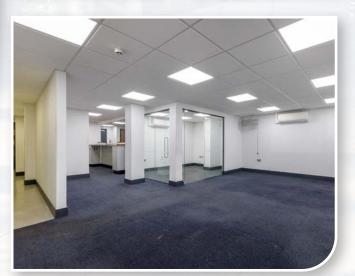

#### Description

A purpose-built car dealership constructed in 2003, primarily arranged in three sections; main showroom, workshop and a detached bodyshop, together with open and secure parking areas on three sides.

The buildings have heating and lighting. The workshop and bodyshop have full-height loading doors and the showroom is accessed via glazed sliding doors. The workshop has a minimum eaves height of 6.3m and the showroom 7.0m.