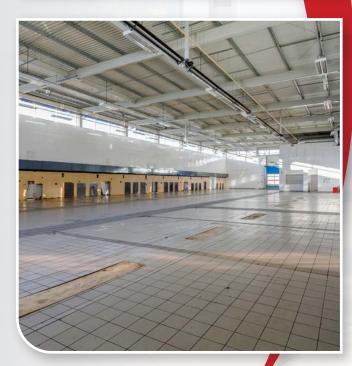

#### Description

A purpose-built car dealership constructed in 2003, primarily arranged in three sections; main showroom, workshop and a detached bodyshop, together with open and secure parking areas on three sides.

The buildings have heating and lighting. The workshop and bodyshop have full-height loading doors and the showroom is accessed via glazed sliding doors. The workshop has a minimum eaves height of 6.3m and the showroom 7.0m.