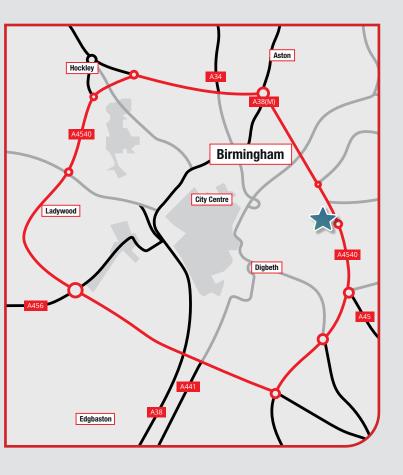

### Location

A mile from Birmingham City Centre, prominently on the edge of the Clean Air Zone on the Inner Ring Road at the roundabout junction of Lawley Middleway and Great Barr Street with substantial frontages on to both. The A38 Aston Express Way provides rapid access to the M6 (5.6 miles) and the national motorway network.