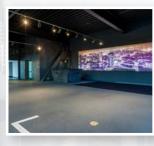

#### Description

A purpose-built car dealership constructed in 2003, primarily arranged in three sections; main showroom, workshop and a detached bodyshop, together with open and secure parking areas on three sides.

The buildings have heating and lighting. The workshop and bodyshop have full-height loading doors and the showroom is accessed via glazed sliding doors. The workshop has a minimum eaves height of 6.3m and the showroom 7.0m.