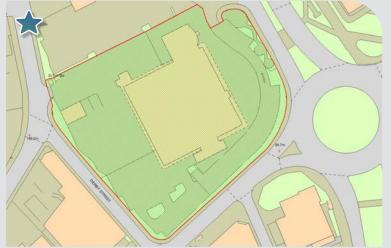

### Location

A mile from Birmingham City Centre, prominently on the edge of the Clean Air Zone on the Inner Ring Road at the roundabout junction of Lawley Middleway and Great Barr Street with substantial frontages on to both. The A38 Aston Express Way provides rapid access to the M6 (5.6 miles) and the national motorway network.

#### Description

A purpose-built car dealership constructed in 2003, primarily arranged in three sections; main showroom, workshop and a detached bodyshop, together with open and secure parking areas on three sides.