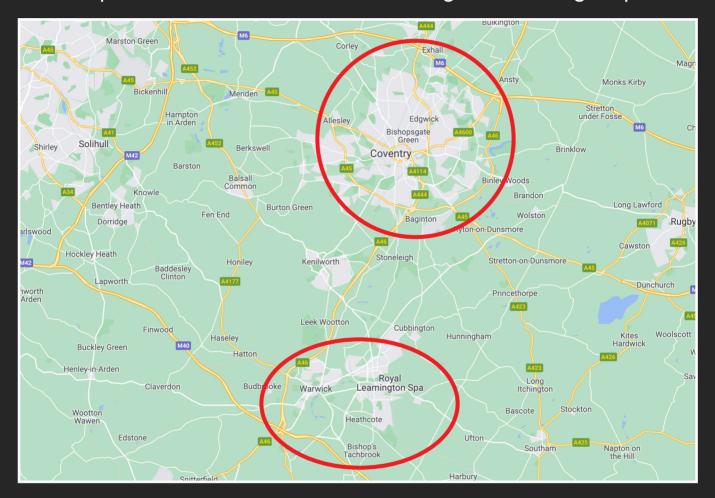

# Coventry & Warwick / Learnington Spa – Two requirements on behalf of a leading Self-Storage Operator

#### LOCATIONS:

Seeking a prominent & accessible site on a busy A-road within both Coventry and Warwick / Leamington. Ideally close to or adjoining retail parks, supermarkets and/or other high-profile commercial draws.