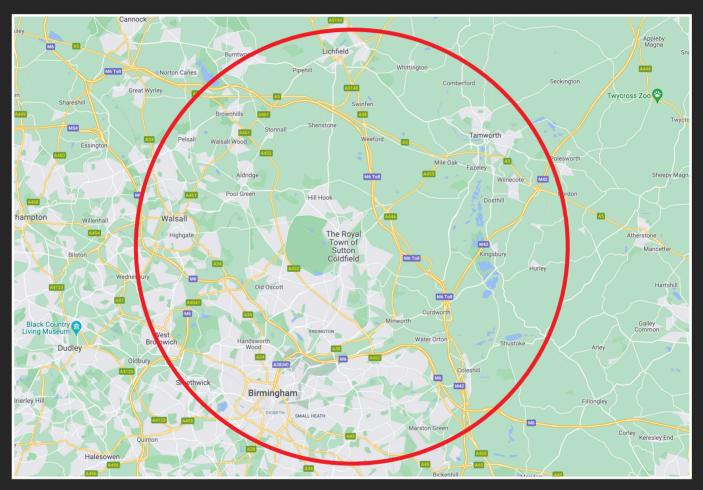

#### LOCATIONS

Main focus is Central / North Birmingham, but would consider sites as far north east as Derby (including Tamworth, Burton, Atherstone, Lichfield, Aldridge, Sutton Coldfield, Measham & Ashby-de-la-Zouch).