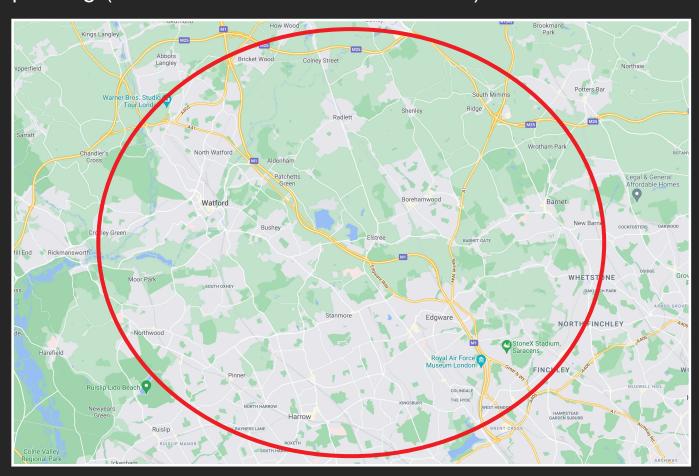

### **LOCATIONS**:

Inside the M25 - to include Edgware, Barnet, Radlett, Borehamwood, Stanmore, Harrow, Ruislip.