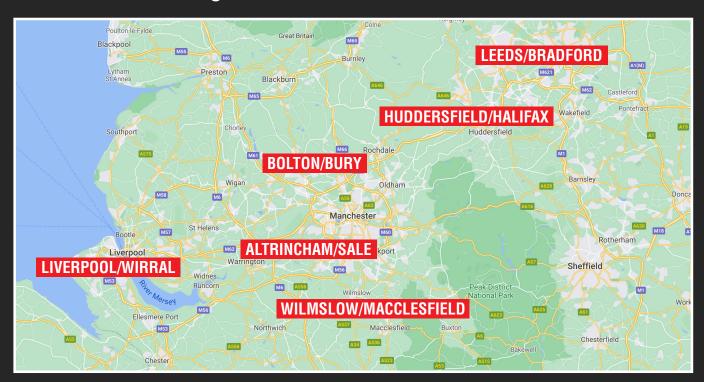

# **LOCATIONS:**

- Liverpool/Wirral
- Bolton/Bury
- Altrincham/Sale
- Wilmslow/Macclesfield
- Leeds/Bradford
- Huddersfield/Halifax

(May consider alternatives if close to search area).