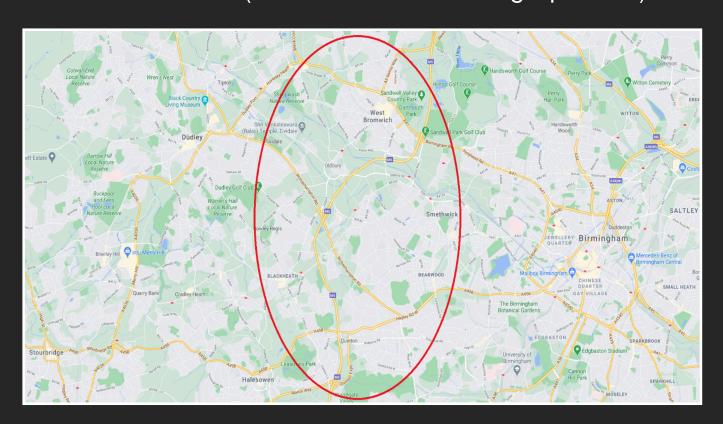

## **LOCATION:**

Oldbury and surrounds; between J1-3 of M5 motorway. (May consider alternatives if close to search area).